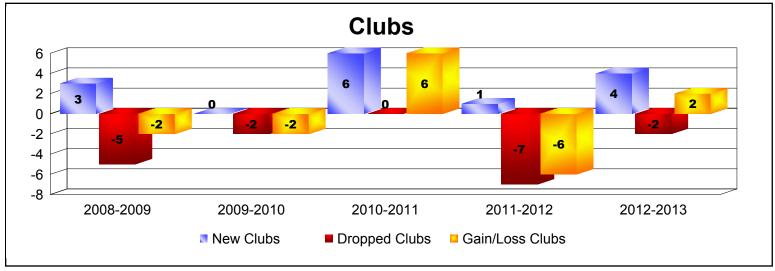

District H 2

As of June 2013 Cumulative

| Year      | New<br>Clubs | Dropped<br>Clubs | Gain/<br>Loss<br>Clubs | New<br>Members | Charter<br>Members | Reinstate<br>Members | Transfer<br>Members | Total<br>Member<br>Added | Total<br>Members<br>Dropped | Gain/<br>Loss<br>Members |
|-----------|--------------|------------------|------------------------|----------------|--------------------|----------------------|---------------------|--------------------------|-----------------------------|--------------------------|
| 2008-2009 | 3            | -5               | -2                     | 163            | 64                 | 20                   | 6                   | 253                      | -244                        | 9                        |
| 2009-2010 | 0            | -2               | -2                     | 112            | 0                  | 34                   | 1                   | 147                      | -219                        | -72                      |
| 2010-2011 | 6            | 0                | 6                      | 131            | 172                | 17                   | 3                   | 323                      | -132                        | 191                      |
| 2011-2012 | 1            | -7               | -6                     | 106            | 41                 | 41                   | 1                   | 189                      | -293                        | -104                     |
| 2012-2013 | 4            | -2               | 2                      | 216            | 100                | 31                   | 4                   | 351                      | -161                        | 190                      |
| Average   | 3            | -3               | 0                      | 146            | 75                 | 29                   | 3                   | 253                      | -210                        | 43                       |