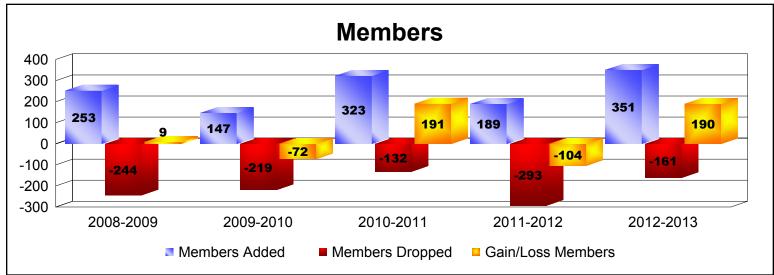

District H 2

As of June 2013 Cumulative

| Year      | New<br>Clubs | Dropped<br>Clubs | Gain/<br>Loss<br>Clubs | New<br>Members | Charter<br>Members | Reinstate<br>Members | Transfer<br>Members | Total<br>Member<br>Added | Total<br>Members<br>Dropped | Gain/<br>Loss<br>Members |
|-----------|--------------|------------------|------------------------|----------------|--------------------|----------------------|---------------------|--------------------------|-----------------------------|--------------------------|
| 2008-2009 | 3            | -5               | -2                     | 163            | 64                 | 20                   | 6                   | 253                      | -244                        | 9                        |
| 2009-2010 | 0            | -2               | -2                     | 112            | 0                  | 34                   | 1                   | 147                      | -219                        | -72                      |
| 2010-2011 | 6            | 0                | 6                      | 131            | 172                | 17                   | 3                   | 323                      | -132                        | 191                      |
| 2011-2012 | 1            | -7               | -6                     | 106            | 41                 | 41                   | 1                   | 189                      | -293                        | -104                     |
| 2012-2013 | 4            | -2               | 2                      | 216            | 100                | 31                   | 4                   | 351                      | -161                        | 190                      |
| Average   | 3            | -3               | 0                      | 146            | 75                 | 29                   | 3                   | 253                      | -210                        | 43                       |